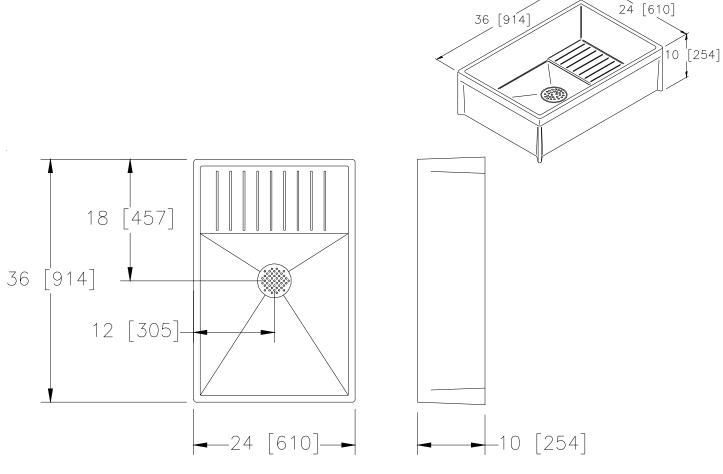

TAG \_\_\_\_\_

Dimensional Data (inches and [ mm ]) are Subject to Manufacturing Tolerances and Change Without Notice

| Product  | Mop Basin Size                    | Approx.<br>Wt. Lbs.<br>[kg] |
|----------|-----------------------------------|-----------------------------|
| Z1996-36 | 36 x 24 x 10<br>[914 x 610 x 254] | 55<br>[25]                  |

## **ENGINEERING SPECIFICATION: Z1996-36**

24 x 36 x 10 [914 x 610 x 254] Mop Service Basin. Molded high density composite basin with an integrally molded, self-draining mop shelf, PVC drain body, stainless steel strainer and 3 [76] gasketed outlet connection. Certifications: Meets ANSI Z124.6, CSA listed, and IAPMO listed under file # 3561.